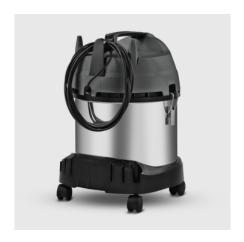

# **TRADIE VAC - NT 30/1 ME CLASSIC**

The NT 30/1 Me Classic is a practical and robust wet and dry vacuum cleaner. The 1,500 Watt machine features a 30-litre container and removes all kinds of dirt.

#### Compact, robust and mobile

- Excellent stability, easy manoeuvrability and convenient transport thanks to its slimline form and 4 castors.
- The bumper offers secure all-round protection for the vacuum cleaner and equipment.