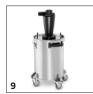

# **EQUIPMENT FOR TRADIE VAC - NT 30/1 ME CLASSIC** 1.428-564.0

|                                                                             |   |             |                                                                                                                                                                                                   | _   |
|-----------------------------------------------------------------------------|---|-------------|---------------------------------------------------------------------------------------------------------------------------------------------------------------------------------------------------|-----|
|                                                                             |   |             |                                                                                                                                                                                                   |     |
|                                                                             |   | Order no.   | Description                                                                                                                                                                                       |     |
| FILTER BAGS                                                                 |   |             |                                                                                                                                                                                                   |     |
| Paper filter bags                                                           |   |             |                                                                                                                                                                                                   |     |
| Paper filter bags, 5 Piece(s), NT 27/1                                      | 1 | 6.904-290.0 | Premium paper filter bags of dust class M, suitable for Kärcher wet and dry vacuum cleaners.<br>Contents: 5-pack.                                                                                 |     |
| Filter bags x5 TradieVac NT30/1 MeClassi, 5<br>Piece(s), NT 30/1 Me Classic | 2 | 9.507-059.0 |                                                                                                                                                                                                   |     |
| Fleece filter bags                                                          |   |             |                                                                                                                                                                                                   |     |
| Fleece filter bags NT 30/1 (pack of 10), 10<br>Piece(s), NT 30/1            | 3 | 9.755-358.0 | Tear-resistant 3-layer fleece filter bags of dust class M, suitable for Kärcher wet and dry vacuum cleaners. Contents: 10-pack.                                                                   |     |
| Fleece filter bags, 5 Piece(s), NT 20/1, NT 30/1, NT 35/1, NT 38/1          | 4 | 6.907-479.0 | Tear-resistant 3-layer fleece filter bags of dust class M, suitable for Kärcher wet and dry vacuum cleaners. Contents: 5-pack.                                                                    |     |
| SUCTION NOZZLES                                                             |   | <u> </u>    |                                                                                                                                                                                                   |     |
| Floor nozzles                                                               |   |             |                                                                                                                                                                                                   |     |
| Floor tool replacement Edition                                              | 5 | 9.755-549.0 |                                                                                                                                                                                                   |     |
| Crevice nozzles                                                             |   | •           |                                                                                                                                                                                                   |     |
| Crevice nozzle                                                              | 6 | 9.770-638.0 |                                                                                                                                                                                                   |     |
| Car cleaning nozzles                                                        |   | •           |                                                                                                                                                                                                   |     |
| Car nozzle, ID 35, 90 mm                                                    | 7 | 6.906-108.0 | Flat angled, convenient, plastic, DN 35 car cleaning nozzle designed for all Kärcher wet and dry vacuum cleaners with bends. Working width: Approx. 90 mm.                                        |     |
| OTHER ACCESSORIES NT                                                        |   |             |                                                                                                                                                                                                   |     |
| Drilling dust nozzle                                                        | 8 | 2.679-000.0 | Drilling dust nozzle for dust-free vacuuming of boreholes. Suitable for dry and wet and dry vacuur cleaners from Kärcher.                                                                         | n 🗆 |
| Cyclone preseparator CS 40 Me                                               | 9 | 2.863-026.0 | The highly efficient CS 40 Me cyclone preseparator for all Kärcher wet and dry vacuum cleaners is a specially designed accessory for fine dust applications on construction sites or in industry. |     |