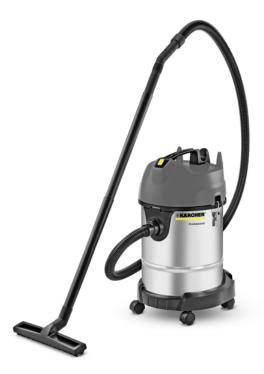

# **TRADIE VAC - NT 30/1 ME CLASSIC**

The NT 30/1 Me Classic is a practical and robust wet and dry vacuum cleaner. The 1,500 Watt machine features a 30-litre container and removes all kinds of dirt.

#### Order no.

1.428-564.0

- Easy Service Concept
- Strong suction power
- Cartridge filter or permanent filter basket

| Technical data             |             |                         |
|----------------------------|-------------|-------------------------|
| EAN code                   |             | 4039784817883           |
| Current type               | Ph / V / Hz | 1 / 220 - 240 / 50 - 60 |
| Air flow rate              | I/s         | 59                      |
| Vacuum                     | mbar / kPa  | 227 / 22.7              |
| Container capacity         | 1           | 30                      |
| Container material         |             | Stainless steel         |
| Rated input power          | W           | max. 1500               |
| Standard nominal width     |             | C-DN 35                 |
| Cable length               | m           | 6.5                     |
| Sound pressure level       | dB(A)       | 78                      |
| Colour                     |             | silver                  |
| Weight without accessories | kg          | 8                       |
| Dimensions (L × W × H)     | mm          | 375 × 360 × 645         |

#### Compact, robust and mobile

- Excellent stability, easy manoeuvrability and convenient transport thanks to its slimline form and 4 castors.
- The bumper offers secure all-round protection for the vacuum cleaner and equipment.

#### **Excellent suction power**

- NT Classic devices with a powerful 1,500 W turbine reliably remove a wide range of dirt.
- For excellent cleaning results.

#### Service and comfort

- Sensationally fast: the Easy Service Concept allows removal of the turbine in just 44 seconds.
- The rapid turbine change not only saves an enormous amount of time, but also costs.