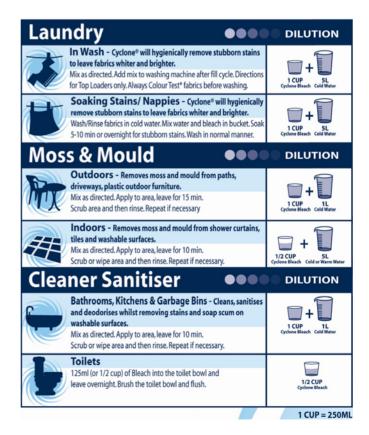

# **Use Overview**

# Cyclone® Premium Bleach

Cyclone Premium Bleach has multiple uses around the home and business. Clean, sanitise and deodorise washable surfaces. Removes moss and mould both indoors and out. Perfect for Laundry-in wash or soaking to hygienically remove stubborn stains leaving fabrics whiter and brighter.